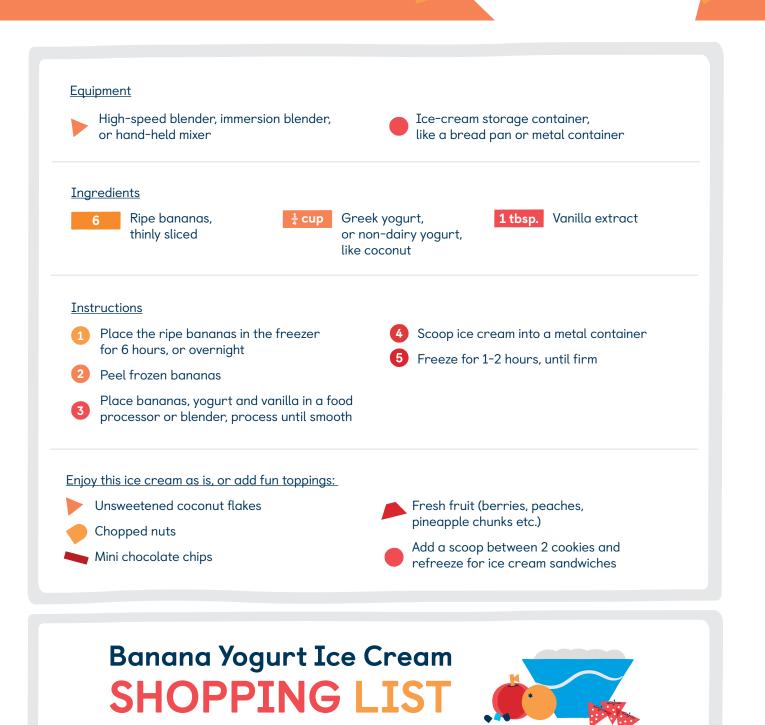

## Banana Yogurt Ice cream

KinderCare

Cooks

6 Ripe bananas

Greek yogurt, or non-dairy yogurt, like coconut

Vanilla extract