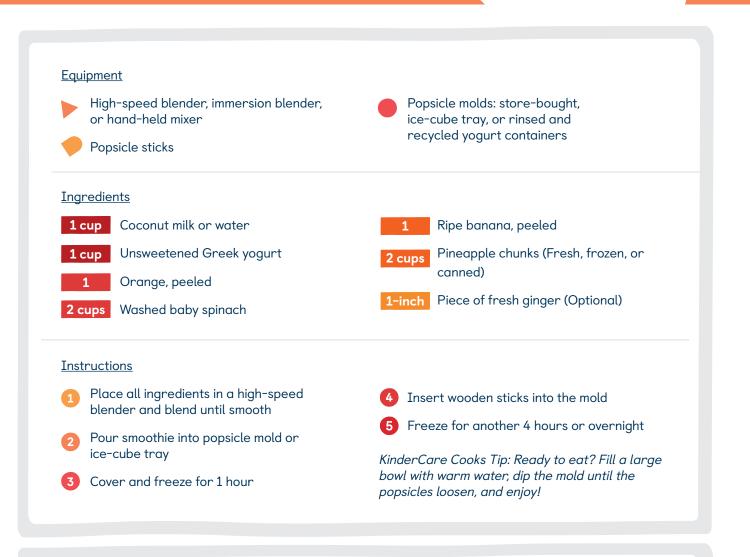

## Frozen <u>Smooth</u>ie Pops

KinderCare

Cooks

| Frozen Smoothie Pops                                      |                                                                       |
|-----------------------------------------------------------|-----------------------------------------------------------------------|
| Coconut milk or water                                     | 🗌 Banana (Ripe)                                                       |
| <ul><li>Unsweetened Greek yogurt</li><li>Orange</li></ul> | <ul><li>Pineapple chunks</li><li>(Fresh, frozen, or canned)</li></ul> |
| <ul> <li>Baby spinach</li> </ul>                          | Fresh ginger (Optional)                                               |